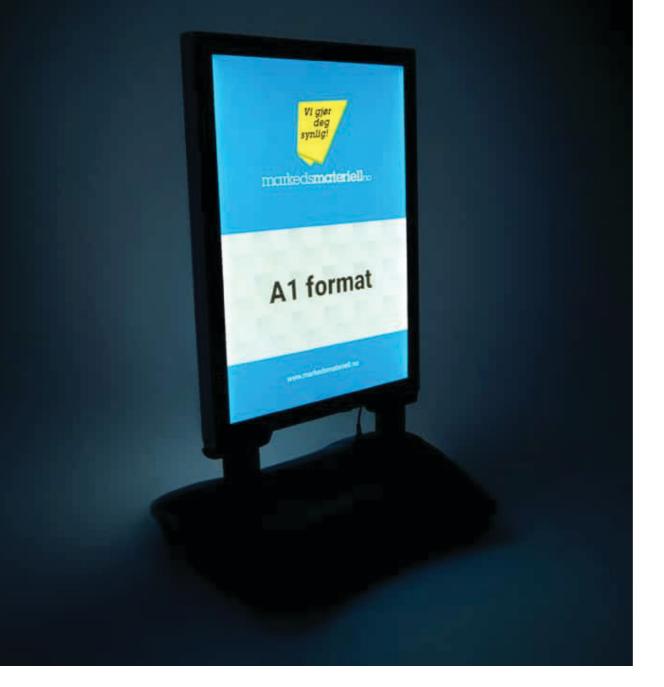

## Gatebukk with LED lights Size 60.3 x 85.3 cm - Scale 1:1

## Artwork size: 60.3 x 85.3 cm Visible size: 56.5 x 81.2 cm

The template contains overlapping. Please take care to place important details of your graphic no closer than 2.5 cm from the edges of template, to be sure they do not get printed on a hem line.